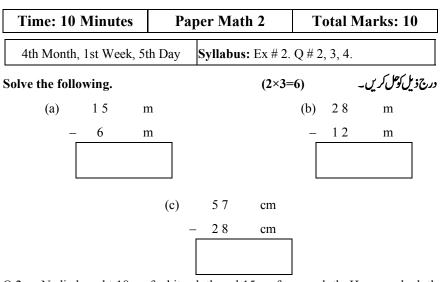

| Time: 10 Minutes        | Time: 10 Minutes Pa                                                   |                                       |                           | Total Marks: 10    |                       |  |  |  |
|-------------------------|-----------------------------------------------------------------------|---------------------------------------|---------------------------|--------------------|-----------------------|--|--|--|
| 4th Month, 1st Week, 5t | th Day                                                                | <b>Syllabus:</b> Ex # 2. Q # 2, 3, 4. |                           |                    |                       |  |  |  |
| Solve the following.    | (2×3=                                                                 |                                       | =6)                       | رج ذیل کوٹل کریں۔  |                       |  |  |  |
| (a) 15 r                | n                                                                     |                                       |                           | (b) 28             | m                     |  |  |  |
| – 6 r                   | n                                                                     |                                       |                           | - 12               | m                     |  |  |  |
|                         |                                                                       |                                       |                           |                    |                       |  |  |  |
|                         | (c)                                                                   | 57                                    | cm                        |                    |                       |  |  |  |
|                         |                                                                       | - 28                                  | cm                        |                    |                       |  |  |  |
|                         |                                                                       |                                       |                           |                    |                       |  |  |  |
| Q.2. Nadia bought 18m c | Nadia bought 18m of white cloth and 15m of green cloth. How much clot |                                       |                           |                    |                       |  |  |  |
| did Nadia buy altoge    | ether?                                                                |                                       |                           |                    |                       |  |  |  |
|                         | کپڑ اخریدا؟                                                           | نادىيەنے گل كتناً                     | ۔ يدا_بتا <sup>ئ</sup> يں | 15 ميٹرسبز کپڑ اخر | نادىيەنے18ميىرسفىداور |  |  |  |
|                         |                                                                       |                                       |                           |                    |                       |  |  |  |