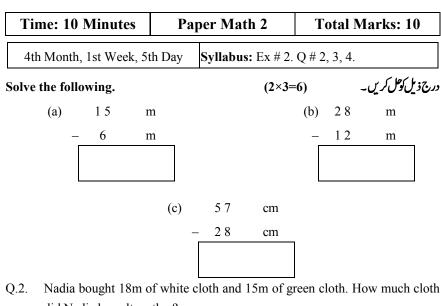

1

did Nadia buy altogether?

| Time: 10 Minutes Pa |              |                                       | aper Mat | Total Marks: 10 |     |    |                   |
|---------------------|--------------|---------------------------------------|----------|-----------------|-----|----|-------------------|
| 4th Mont            | h, 1st Week, | <b>Syllabus:</b> Ex # 2. Q # 2, 3, 4. |          |                 |     |    |                   |
| olve the following. |              |                                       | (2×3=6)  |                 |     |    | رج ذیل کوحل کریں۔ |
| (a)                 | 15           | m                                     |          |                 | (b) | 28 | m                 |
|                     | - 6          | m                                     |          |                 | _   | 12 | m                 |
|                     |              | (c)                                   | 57       | cm              |     |    |                   |
|                     |              |                                       | - 28     | cm              | 1   |    |                   |
|                     |              |                                       |          |                 |     |    |                   |